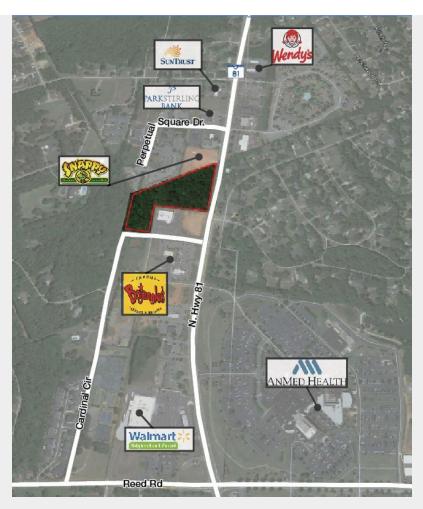

## **Property Features**

- Double road frontage
- Approximate 500' frontage on Hwy 81 North
- Approximate 250' frontage on Cardinal Circle
- All utilities available
- Zoned neighborhood commercial & limited office
- Excellent demographics
- Great visibility
- High growth corridor
- Will consider subdividing
- Sale price: \$1,650,000

For Sale Land 6.35 Acres

Highway 81 N & Cardinal Dr Anderson, SC 29621

7 (10013011, 00 2002 1

For more information: John Powell, CCIM 864 678 5950 • jpowell@naiearlefurman.com

NO WARRANTY OR REPRESENTATION, EXPRESS OR IMPLIED, IS MADE AS TO THE ACCURACY OF THE INFORMATION CONTAINED HEREIN, AND THE SAME IS SUBMITTED SUBJECT TO ERRORS, OMISSIONS, CHANGE OF PRICE, RENTAL OR OTHER CONDITIONS, PRIOR SALE, LEASE OR FINANCING, OR WITHDRAWAL WITHOUT NOTICE, AND OF ANY SPECIAL LISTING CONDITIONS IMPOSED BY OUR PRINCIPALS NO WARRANTIES OR REPRESENTATIONS ARE MADE AS TO THE CONDITION OF THE PROPERTY OR ANY HAZARDS CONTAINED THEREIN ARE ANY TO BE IMPLIED.

## For Sale Highway 81 N and Cardinal Drive (6.35 acres)